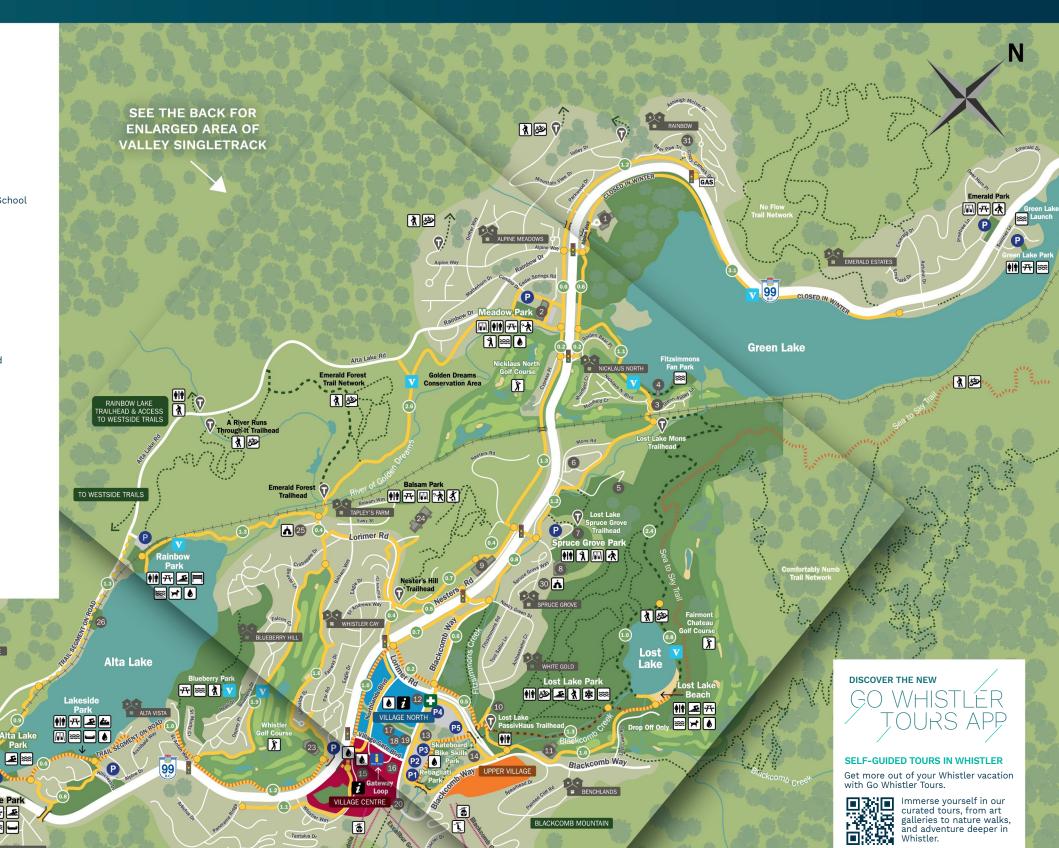

## WHISTLER VALLEY TRAIL MAP

## LEGEND

ROADWAY GRAVEL ROAD PAVED VALLEY TRAIL **VALLEY TRAIL ON ROAD** 

WIDE GRAVEL TRAIL IIIIII OTHER TRAILS

GONDOLA/SKI LIFT

RIVERS AND CREEKS

## RAII WAY

曾 NEIGHBOURHOOD DISTANCE IN KILOMETRES

1.3 TRAIL HEAD

PARKING AREA **+ EMERGENCY HEALTH SERVICES** 

PUBLIC WASHROOMS

VISITOR CENTRE

VILLAGE HOST

**VIEWPOINT** 

PICNIC AREA **GOLF COURSE** 

WINTER ACTIVITIES

HIKING

**PLAYGROUND** BIKING

MOUNTAIN BIKING

CANOEING

SWIMMING SOCCER

**TENNIS** 

BASEBALL BASKETBALL

**VOLLEYBALL** 

LAKE, RIVER ACCESS WATERCRAFT RENTALS

> DOG OFF-LEASH PARK GONDOLA

SKLLIFT

RAILWAY CHURCH

WATER BOTTLE FILL STATION

## MAP DIRECTORY