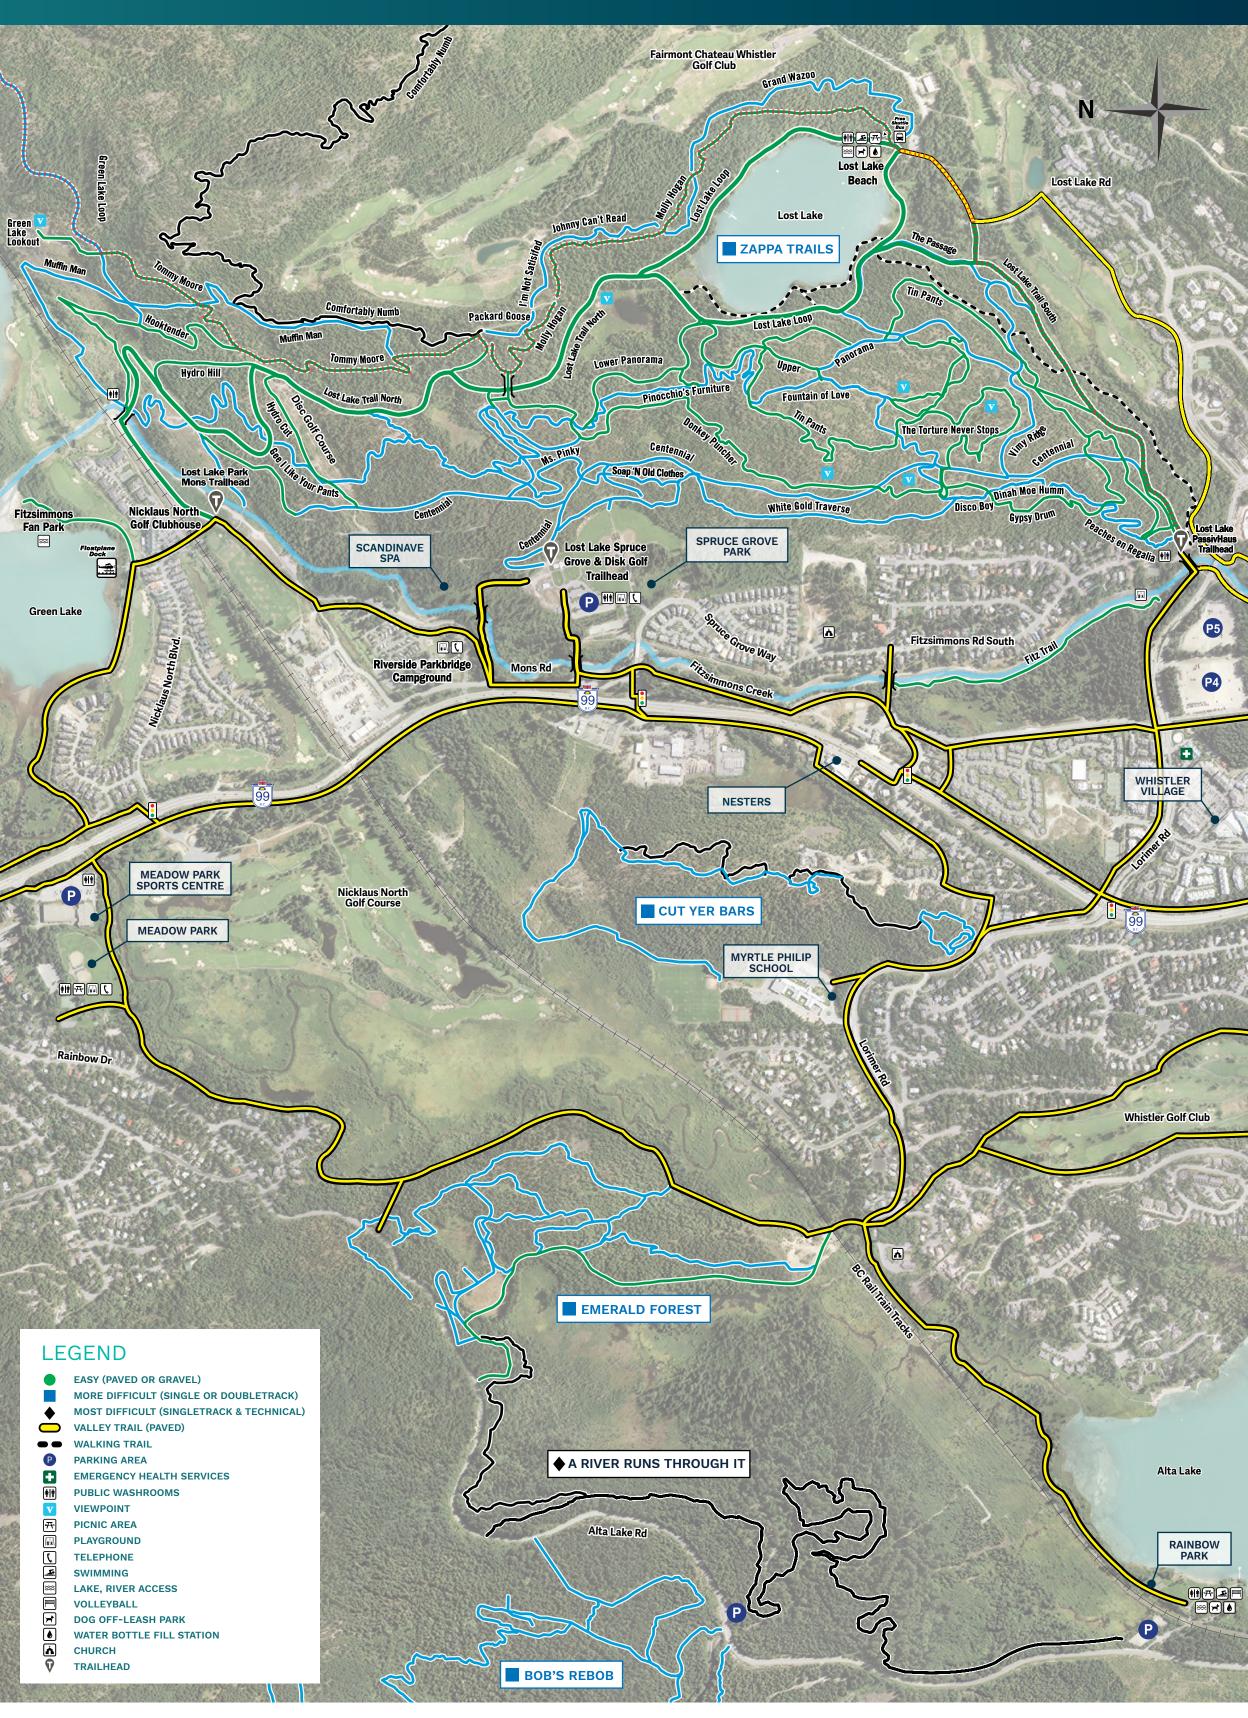

# WHISTLER VALLEY SINGLETRACK

## LEGEND

ROADWAY GRAVEL ROAD PAVED VALLEY TRAIL **VALLEY TRAIL ON ROAD** 

WIDE GRAVEL TRAIL IIIIII OTHER TRAILS

GONDOLA/SKI LIFT

RIVERS AND CREEKS