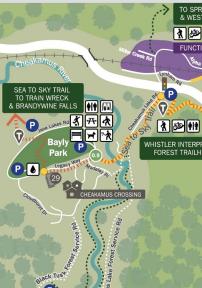

## LEGEND

ROADWAY GRAVEL ROAD PAVED VALLEY TRAIL **VALLEY TRAIL ON ROAD** 

WIDE GRAVEL TRAIL IIIIII OTHER TRAILS

GONDOLA/SKI LIFT

RIVERS AND CREEKS

## RAII WAY

曾 NEIGHBOURHOOD DISTANCE IN KILOMETRES

1.3 TRAIL HEAD

PARKING AREA **+ EMERGENCY HEALTH SERVICES** 

PUBLIC WASHROOMS

VISITOR CENTRE

VILLAGE HOST

**VIEWPOINT** 

PICNIC AREA **GOLF COURSE** 

WINTER ACTIVITIES

HIKING

**PLAYGROUND** BIKING

MOUNTAIN BIKING

CANOEING

SWIMMING SOCCER

**TENNIS** 

BASEBALL BASKETBALL

**VOLLEYBALL** 

LAKE, RIVER ACCESS WATERCRAFT RENTALS

> DOG OFF-LEASH PARK GONDOLA

SKLLIFT

RAILWAY CHURCH

WATER BOTTLE FILL STATION