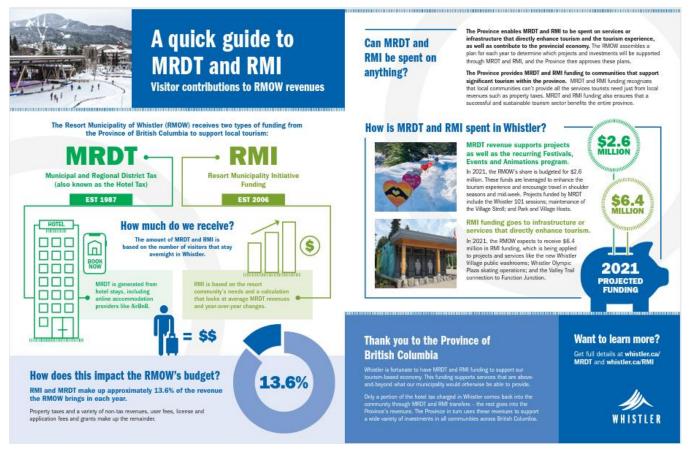

SOURCES OF FUNDING – As a designated resort municipality in the province of British Columbia, Whistler is one of 14 communities that depends on financial tools like the Resort Municipality Initiative (RMI) and MRDT to enhance the visitor experience and thereby support destination competitiveness. RMI funding helps to more equitably balance revenue contributions made by local taxpayers and by the large influx of visitors that define RMI communities. Adjustments or changes to this funding in the future could affect Whistler's ability to effectively invest in the visitor experience.