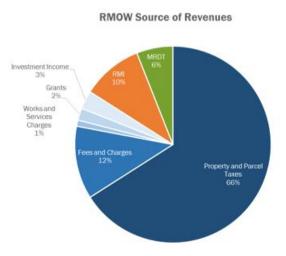

SOURCES OF FUNDING – As a designated resort municipality in the province of British Columbia, Whistler is one of 14 communities that depends on financial tools like the Resort Municipality Initiative (RMI) and MRDT to enhance the visitor experience and thereby support destination competitiveness. RMI funding helps to more equitably balance revenue contributions made by local taxpayers and by the large influx of visitors that define RMI communities. Adjustments or changes to this funding in the future could affect Whistler's ability to effectively invest in the visitor experience.