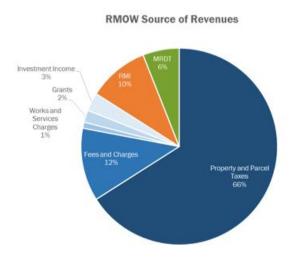

'place as product' and market immersive tourism experiences that capitalize on Whistler's unique character and sense of place.

Official Community Plan: Whistler's Official Community Plan serves as a framework for all policies, regulations and decisions pertaining to land use and development in Whistler.

Whistler2020: Whistler2020 is a vision and policy that is aspirational, providing a broad strategic scope for our ongoing journey towards success and sustainability. The document outlines how Whistler will achieve its vision through 17 strategies and ongoing community-developed actions. Annual performance monitoring and reporting systems track more indicators measuring the resort's progress towards sustainability.

### 2.5 FUNDING TOURISM IN WHISTLER

### **RMOW Municipal Tax Revenue**



The RMOW manages a budget of approximately \$83 million on behalf of the resort community providing municipal programs, services and infrastructure to approximately 12,000 permanent residents and an average daily population of 30,000, which includes part-time residents, seasonal workers and more than 3 million visitors per year. On any given day it is quite common for the number of visitors in Whistler to exceed the number of residents – this is part of what makes the community of Whistler unique in terms of its structure in general, and its tourism share in particular.

Whistler's annual budget is far in excess of municipal governments of a comparable size. This fact is a reflection of the annual investment that is required by local taxpayers (both residential and commercial) to support