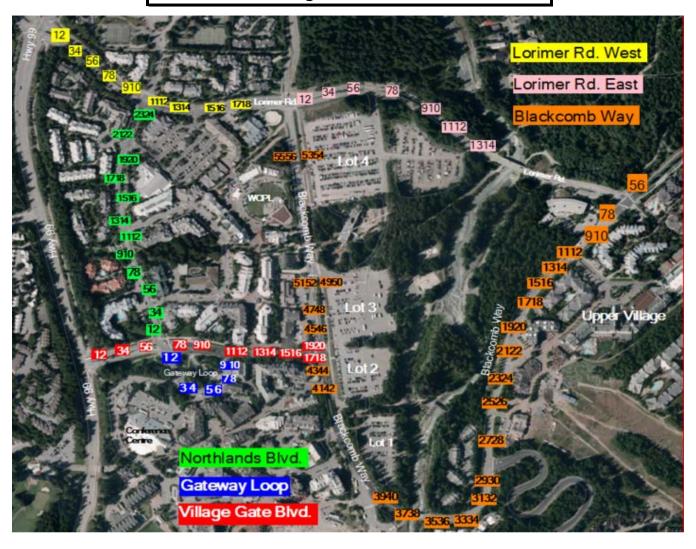

## Whistler Village Banner Locations

**Ted Nebbeling Bridge West** 



**Ted Nebbeling Bridge Overhead stroll** 



**Whistler Conference Centre** 









# Whistler Village Pole Banner Locations



### **Creekside Pole Banner Locations**



#### **Whistler Conference Centre Banner Specs**



**Note:** Grommets must be located at each corner of the banner and every two feet along banner length.

Vinyl Material Single Sided

#### **Ted Nebbeling/Creekside Bridge Banner Specs**



**Note:** Grommets must be located at each corner of the banner and every two feet along banner length.

Vinyl Material Single Sided

#### **Pole Banner Specs**

#### Double sided; Vinyl material



#### **Ted Nebbeling Bridge Overhead stroll**

Dimensions is 22.75 feet wide by 4 feet tall

- \*\*Must be printed double sided (single layer vinyl)
- \*\*Must have wind smiles
- \*\*Must have larger grommet holes with metal grommets

Specifications will ensure the durability required for this banner space