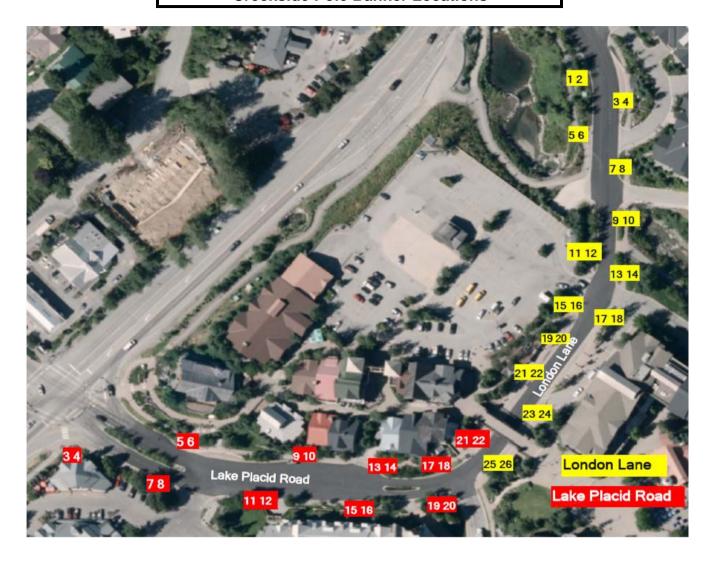

## Whistler Village Banner Locations

**Ted Nebbeling Bridge West** 



**Ted Nebbeling Bridge Overhead stroll** 



**Whistler Conference Centre** 









# Whistler Village Pole Banner Locations



### **Creekside Pole Banner Locations**



#### **Whistler Conference Centre Banner Specs**



**Note:** Grommets must be located at each corner of the banner and every two feet along banner length.

Vinyl Material Single Sided

#### **Ted Nebbeling/Creekside Bridge Banner Specs**



**Note:** Grommets must be located at each corner of the banner and every two feet along banner length.

Vinyl Material Single Sided

#### **Pole Banner Specs**

#### Double sided; Vinyl material



#### **Ted Nebbeling Bridge Overhead stroll**

Dimensions is 22.75 feet wide by 4 feet tall

- \*\*Must be printed double sided (single layer vinyl)
- \*\*Must have wind smiles
- \*\*Must have larger grommet holes with metal grommets

Specifications will ensure the durability required for this banner space