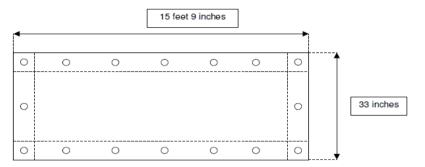

#### **Whistler Conference Centre Banner Specs**

**Note:** Grommets must be located at each corner of the banner and every two feet along banner length.

Vinyl Material Single Sided

#### **Ted Nebbeling/Creekside Bridge Banner Specs**

**Note:** Grommets must be located at each corner of the banner and every two feet along banner length.

Vinyl Material Single Sided