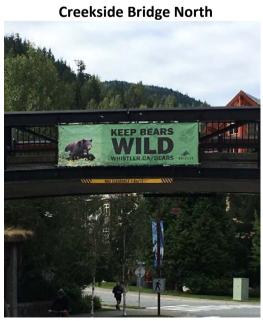

## Whistler Village Banner Locations

**Ted Nebbeling Bridge West** 



**Ted Nebbeling Bridge Overhead stroll** 



**Whistler Conference Centre** 









# Whistler Village Pole Banner Locations



### **Creekside Pole Banner Locations**



#### **Whistler Conference Centre Banner Specs**



**Note:** Grommets must be located at each corner of the banner and every two feet along banner length.

Vinyl Material Single Sided

#### **Ted Nebbeling/Creekside Bridge Banner Specs**



**Note:** Grommets must be located at each corner of the banner and every two feet along banner length.

Vinyl Material Single Sided

#### **Pole Banner Specs**

#### Double sided; Vinyl material



#### **Ted Nebbeling Bridge Overhead stroll**

Dimensions is 22.75 feet wide by 4 feet tall

- \*\*Must be printed double sided (single layer vinyl)
- \*\*Must have wind smiles
- \*\*Must have larger grommet holes with metal grommets

Specifications will ensure the