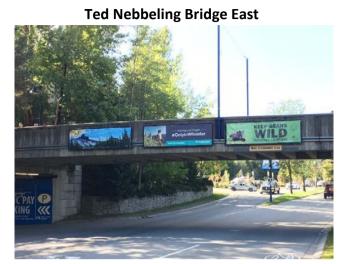

## Whistler Village Banner Locations

**Ted Nebbeling Bridge West** 

**Ted Nebbeling Bridge Overhead stroll** 

**Whistler Conference Centre** 

#### **Ted Nebbeling Bridge Overhead stroll**

Dimensions is 22.75 feet wide by 4 feet tall

- \*\*Must be printed double sided (single layer vinyl)
- \*\*Must have wind smiles
- \*\*Must have larger grommet holes with metal grommets