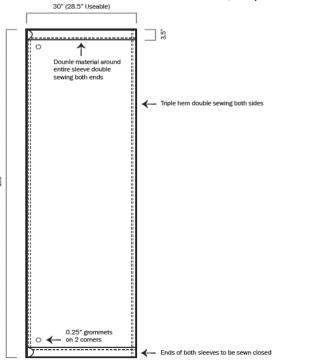

## Whistler Village Banner Locations

**Ted Nebbeling Bridge West** 



**Ted Nebbeling Bridge Overhead stroll** 



**Whistler Conference Centre** 









# Whistler Village Pole Banner Locations



### **Creekside Pole Banner Locations**



#### **Whistler Conference Centre Banner Specs**



**Note:** Grommets must be located at each corner of the banner and every two feet along banner length.

Vinyl Material Single Sided

#### **Ted Nebbeling/Creekside Bridge Banner Specs**



**Note:** Grommets must be located at each corner of the banner and every two feet along banner length.

Vinyl Material Single Sided

#### **Pole Banner Specs**

#### Double sided; Vinyl material



#### **Ted Nebbeling Bridge Overhead stroll**

Dimensions is 22.75 feet wide by 4 feet tall

- \*\*Must be printed double sided (single layer vinyl)
- \*\*Must have wind smiles
- \*\*Must have larger grommet holes with metal grommets

Specifications will ensure the durability required for this banner space