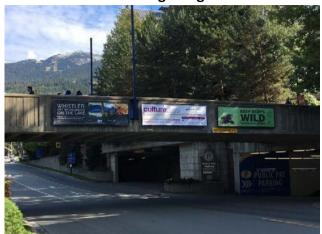

## Whistler Village Banner Locations

**Ted Nebbeling Bridge West** 

**Ted Nebbeling Bridge Overhead stroll** 

**Whistler Conference Centre** 

#### **Ted Nebbeling/Creekside Bridge Banner Specs**

**Note:** Grommets must be located at each corner of the banner and every two feet along banner length.

Vinyl Material Single Sided