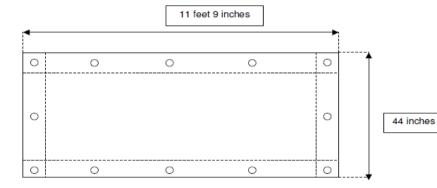

#### **Whistler Conference Centre Banner Specs**

**Note:** Grommets must be located at each corner of the banner and every two feet along banner length.

Vinyl Material Single Sided

#### **Ted Nebbeling/Creekside Bridge Banner Specs**

**Note:** Grommets must be located at each corner of the banner and every two feet along banner length.

Vinyl Material Single Sided