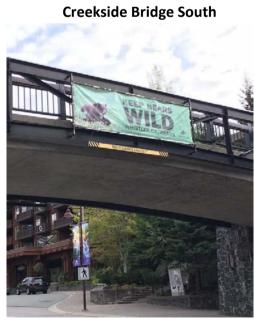

## Whistler Village Banner Locations

**Ted Nebbeling Bridge West** 

**Ted Nebbeling Bridge Overhead stroll** 

**Whistler Conference Centre** 

#### **Ted Nebbeling/Creekside Bridge Banner Specs**

**Note:** Grommets must be located at each corner of the banner and every two feet along banner length.

Vinyl Material Single Sided