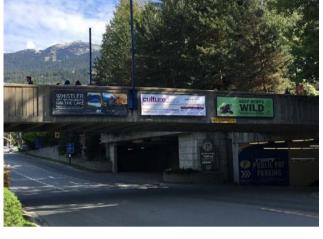

## Whistler Village Banner Locations

**Ted Nebbeling Bridge West** 

**Ted Nebbeling Bridge Overhead stroll** 

**Whistler Conference Centre** 

#### **Ted Nebbeling/Creekside Bridge Banner Specs**

**Note:** Grommets must be located at each corner of the banner and every two feet along banner length.

Vinyl Material Single Sided